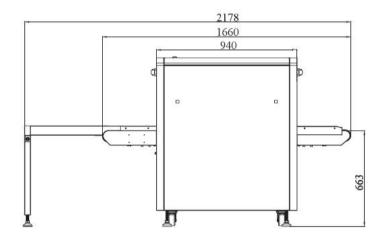

## **Physical Specifications**

Unit weight (kgs) 260

Unit size (mm) 1660(L)\*746(W)\*1165(H)

after packed in wooden pallet -

Gross weight (kgs) 350

Packing size 179\*87\*137cm

## **General Specifications**

Tunnel size(mm) 500(L)\*300(W)

Conveyor Speed(m/s) 0.22

Conveyor height(mm) 663

Conveyor Max Load(kgs) 100

X ray dose per each inspection  $\leq 3.5 \mu Gy$ 

X ray leakage <1µGy/h at any point 5 centimeters outside the external surface