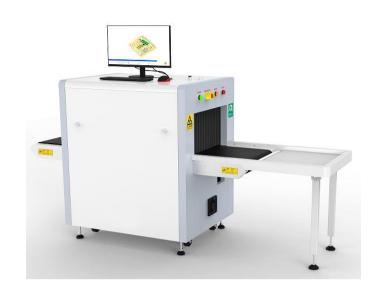

## X-Ray Baggage Scanner AT5030A

## Product highlights

- \* Multilingual operation
- \* Automatic built in test and self diagnosis
- \* Secure access Key
- \* Threat alert and material classification
- \* Auto archiving
- \* Energy saving design
- \* One key turn off
- \* Drugs and explosives inspection
- \* Indication of the date and time
- \* Baggage counter