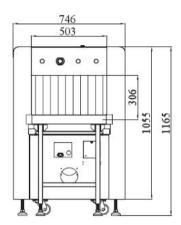

## **Physical Specifications**

Unit weight (kgs) 260

Unit size (mm) 1660(L)\*746(W)\*1165(H)

after packed in wooden pallet -

Gross weight (kgs) 350

Packing size 179\*87\*137cm

## **General Specifications**

Tunnel size(mm) 500(L)\*300(W)

Conveyor Speed(m/s) 0.22

Conveyor height(mm) 663

Conveyor Max Load(kgs) 100

X ray dose per each inspection  $\leq 3.5 \mu Gy$ 

X ray leakage <1µGy/h at any point 5 centimeters outside the external surface