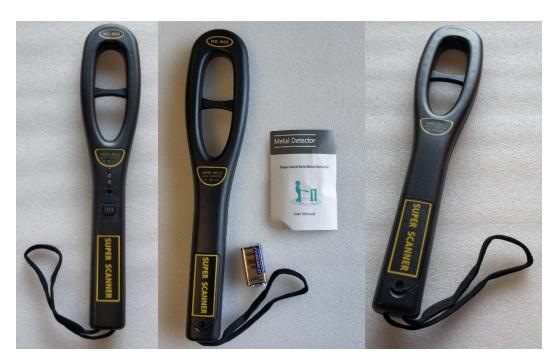

# MD-800 Super Scanner Hand Held Metal Detector



Swipe the ground and other objects to find hidden precious metals with this super sensitive hand held metal detector.

\_Use this portable metal detector as if you are using it for years. The ergonomic and light weight design will make feel like it's a part of yourself. With all the buttons within your reach, while you hold it

naturally, finding a treasure or dangerous weapon becomes a piece of cake.

—Metal detectors are the most effective tools for maintaining public security. Locate dangerous metal objects on a person such as hand guns, razor blades and knifes efficiently and safely.

#### At a Glance...

- Hand Held Metal Detector
- Audio Alert, LED Indication and Vibration
- Easy to Use
- Low Power Consumption
- On/Off Audio Prompt

## **Manufacturer Specifications**

### **General